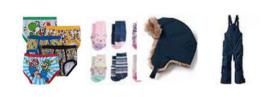

Accessories: underwear (new/like new), bras/undershirts, socks, belts, hair accessories & jewelry, winter hats & winter gear

Swim (for indoor fall swim class): swimsuits, rash guards, swim accessories

Holiday outfits: Halloween, Thanksgiving, & Christmas Halloween costumes & Dress- up/play outfits .