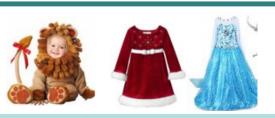

Accessories: underwear (new/like new), bras/undershirts, socks, belts, hair accessories & jewelry, winter hats & winter gear

Swim (for indoor fall swim class): swimsuits, rash guards, swim accessories

Holiday outfits: Halloween, Thanksgiving, & Christmas Halloween costumes & Dress- up/play outfits .