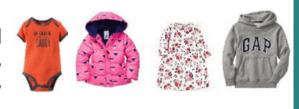

## Fall Clothing Accepted

Short and long-sleeved items: onesies, shirts, dresses.

Leggings long pants, jeans athletic shorts, skirts

All pajamas swaddles, sleep sacks

Shoes, boots rain boots Crocs snow boots, cleats

Accessories: underwear (new/like new), bras/undershirts, socks, belts, hair accessories & jewelry, winter hats & winter gear

Swim (for indoor fall swim class): swimsuits, rash guards, swim accessories

Holiday outfits: Halloween, Thanksgiving, & Christmas Halloween costumes & Dress- up/play outfits .