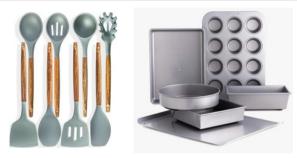

### Mommy Mart

**Item Limit: 5 Tags** 

Kitchen: New/Like New Items

**Decor:** Like New, Current & Trendy

**Current & Complete** 

Storage: Baskets & Organizers

**Decor:** Like New, Current & Trendy

**Gifts:** New & Unused Beauty, Bath, Hair Items, & Candles