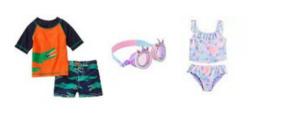

Accessories: underwear (new/like new), bras/undershirts, socks, belts, hair accessories & jewelry, winter hats & winter gear

Swim (for indoor fall swim class): swimsuits, rash guards, swim accessories

Holiday outfits: Halloween, Thanksgiving, & Christmas Halloween costumes & Dress- up/play outfits .