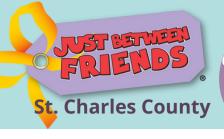

## Fall Clothing Accepted

Short and long-sleeved items: onesies, shirts, dresses.

Leggings long pants, jeans athletic shorts, skirts

All pajamas swaddles, sleep sacks

Shoes, boots rain boots Crocs snow boots, cleats

Accessories: underwear (new/like new), bras/undershirts, socks, belts, hair accessories & jewelry, winter hats & winter gear

Swim (for indoor fall swim class): swimsuits, rash guards, swim accessories

Holiday outfits: Halloween, Thanksgiving, & Christmas Halloween costumes & Dress- up/play outfits .