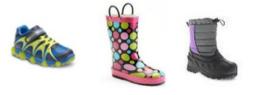

## Fall Clothing Accepted

Short and long-sleeved items: onesies, shirts, dresses.

Leggings long pants, jeans athletic shorts, skirts

All pajamas swaddles, sleep sacks

Shoes, boots rain boots Crocs snow boots, cleats