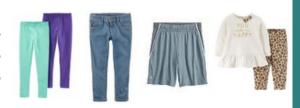

## Fall Clothing Accepted

Short and long-sleeved items: onesies, shirts, dresses.

Leggings long pants, jeans athletic shorts, skirts

All pajamas swaddles, sleep sacks

Shoes, boots rain boots Crocs snow boots, cleats

Accessories: underwear (new/like new), bras/undershirts, socks, belts, hair accessories & jewelry, winter hats & winter gear

Swim (for indoor fall swim class): swimsuits, rash guards, swim accessories

Holiday outfits: Halloween, Thanksgiving, & Christmas Halloween costumes & Dress- up/play outfits .